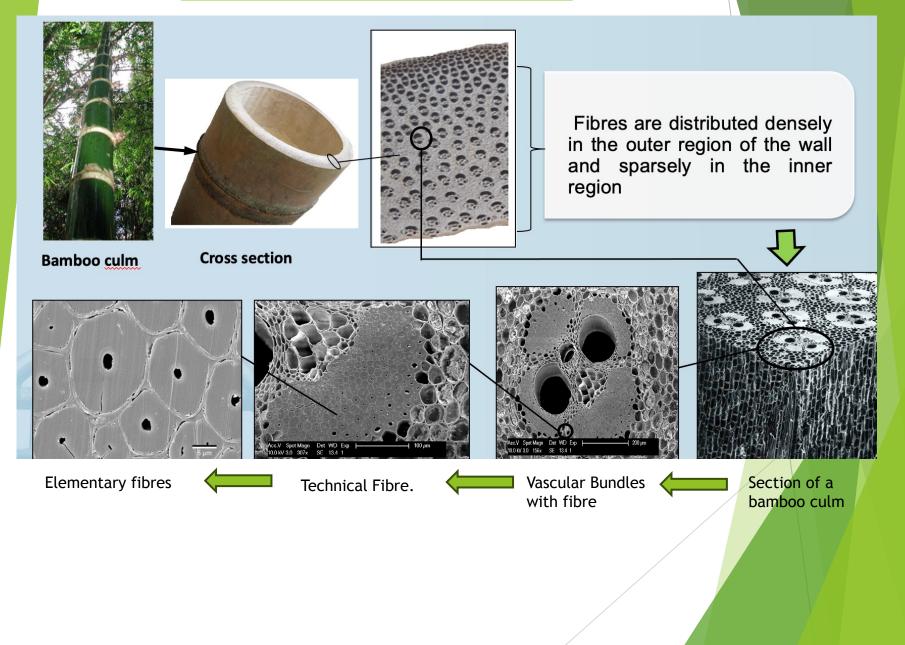

Efficient Cultivation and Management of Bamboo plantations

" Bamboo plantations managed by technology "

By Jan Oprins

## **Bamboo for Europe**



## **Bamboo fibers**



## **Bamboo plantation**







# Ecological Balance

# **Plantlets for plantations**



## **Bamboo Planting Ways**





## **Multiplication of Bamboo**



## Why Bamboo propagation

- "Green Gold" Bamboo: an alternative to wood products
- infrequent flowering (up to 100 years)
- labour-intensive

⇒Tissue Culture technology

- Possible large quantities for plantations
- Short time period

## Solution: Tissue Culture Biotechnology















## **Tissue Culture Process**





## <u>Use of selected mother</u> plants / elite clones

#### Ongoing initiation trials each month







| OVERVIEW                 | Plants | Ornamental /. Sourcing | Plant Species |      | Species in Production – 2016 |      |
|--------------------------|--------|------------------------|---------------|------