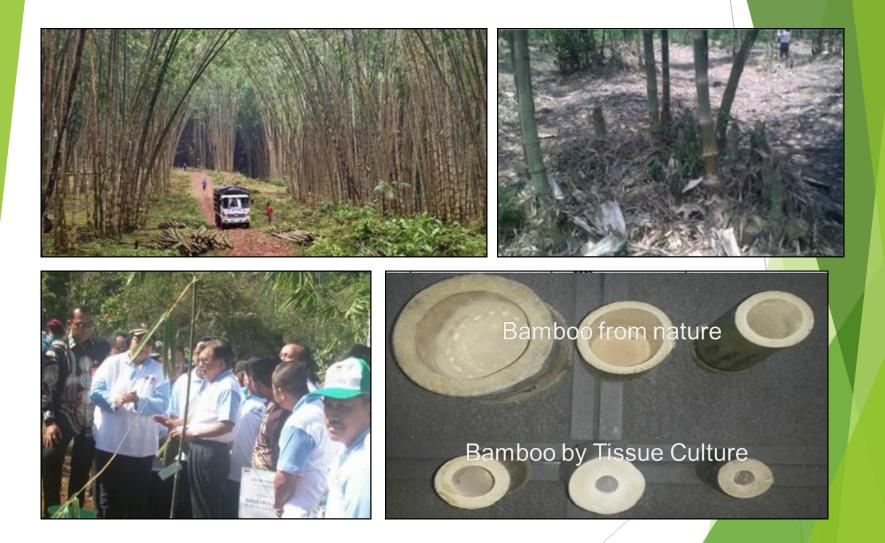

## **Multiplication of Bamboo**

## <u>Use of selected mother</u> plants / elite clones

#### Harvesting techniques : clear cut or selected harvesting