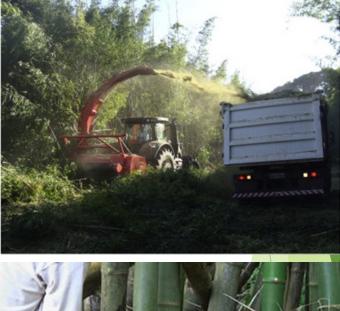

#### Harvesting techniques : clear cut or selected harvesting

#### Technology to control growth, fertilizer needs,...