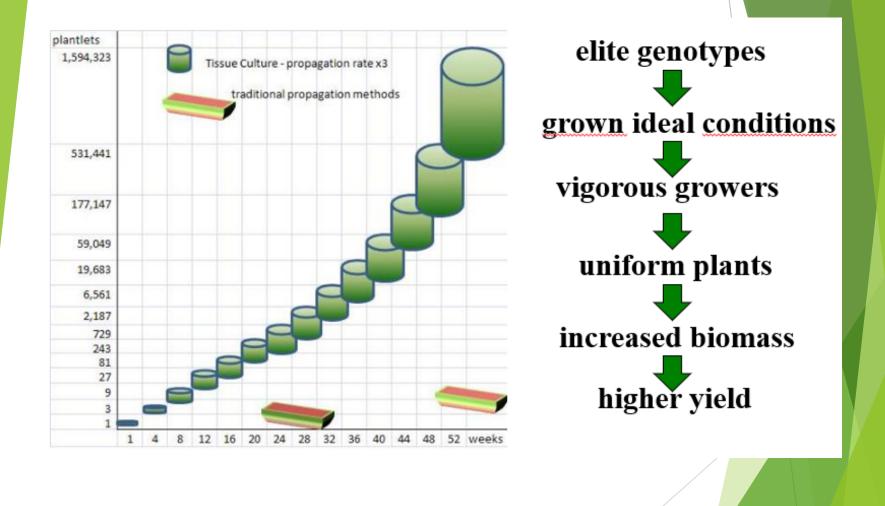

## **Multiplication of Bamboo**

## Why Bamboo propagation

- "Green Gold" Bamboo: an alternative to wood products
- infrequent flowering (up to 100 years)
- labour-intensive

⇒Tissue Culture technology

- Possible large quantities for plantations
- Short time period

## Solution: Tissue Culture Biotechnology