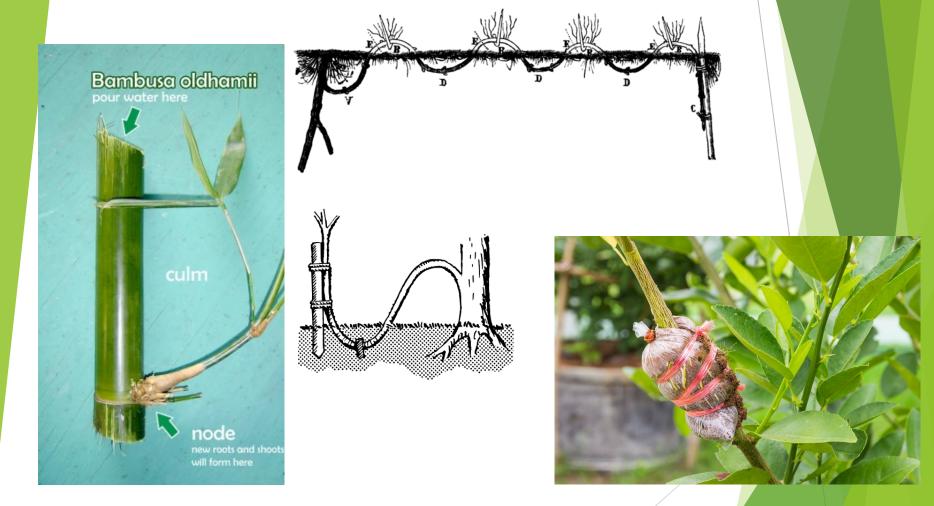

Efficient Cultivation and Management of Bamboo plantations

" Bamboo plantations managed by technology "

By Jan Oprins

## **Bamboo for Europe**



## **Bamboo fibers**



## **Bamboo plantation**







# Ecological Balance

# **Plantlets for plantations**



## **Bamboo Planting Ways**





## **Multiplication of Bamboo**



## Why Bamboo propagation

- "Green Gold" Bamboo: an alternative to wood products
- infrequent flowering (up to 100 years)
- labour-intensive

⇒Tissue Culture technology

- Possible large quantities for plantations
- Short time period

## Solution: Tissue Culture Biotechnology















## **Tissue Culture Process**





## <u>Use of selected mother</u> plants / elite clones

#### Ongoing initiation trials each month







| OVERVIEW                 | Plants | Ornamental /. Sourcing | Plant Species |      | Species in Production – 2016 |      |
|--------------------------|--------|------------------------|---------------|------|------------------------------|------|
| Ornamental bamboo        | 64     | 36%                    | 33            | 46%  | 14                           |