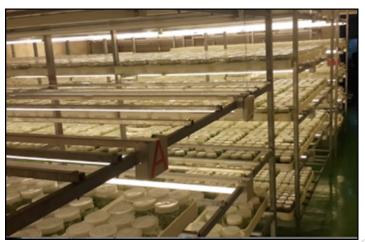

## **The Laboratory**

- Media preparation and sterilization room
- Culture room
- Incubation room
- Jar storage room
- Washing room

- Sterile infrastructure
- Growth room: temperature, humidity, light controlled
- Medium sterilization and manufacturing equipment.
- Highest purity water filtration system

#### **Nursery : Greenhouses**

#### **Hightech Greenhouses**