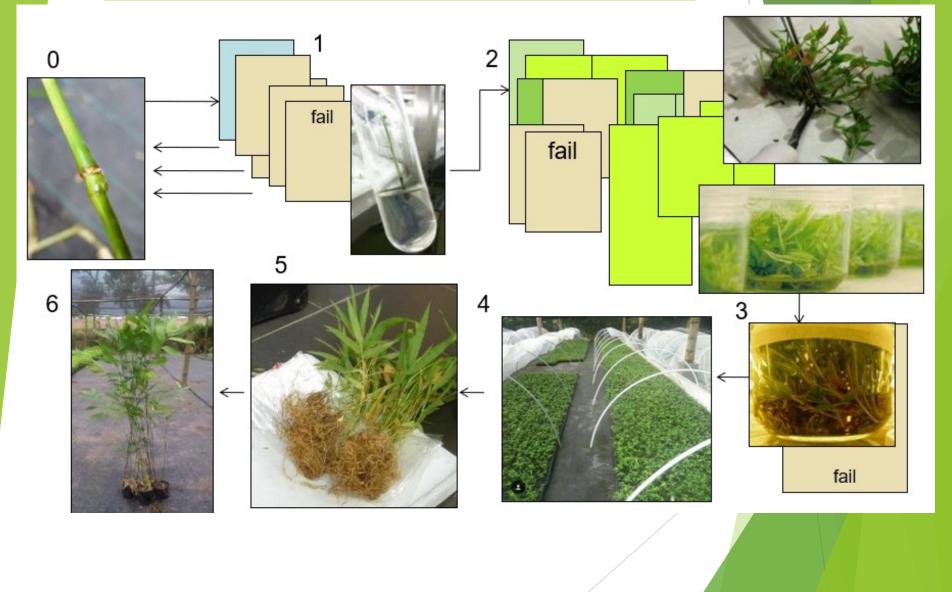

## Solution: Tissue Culture Biotechnology

## **Tissue Culture Process**

## <u>Use of selected mother</u> plants / elite clones